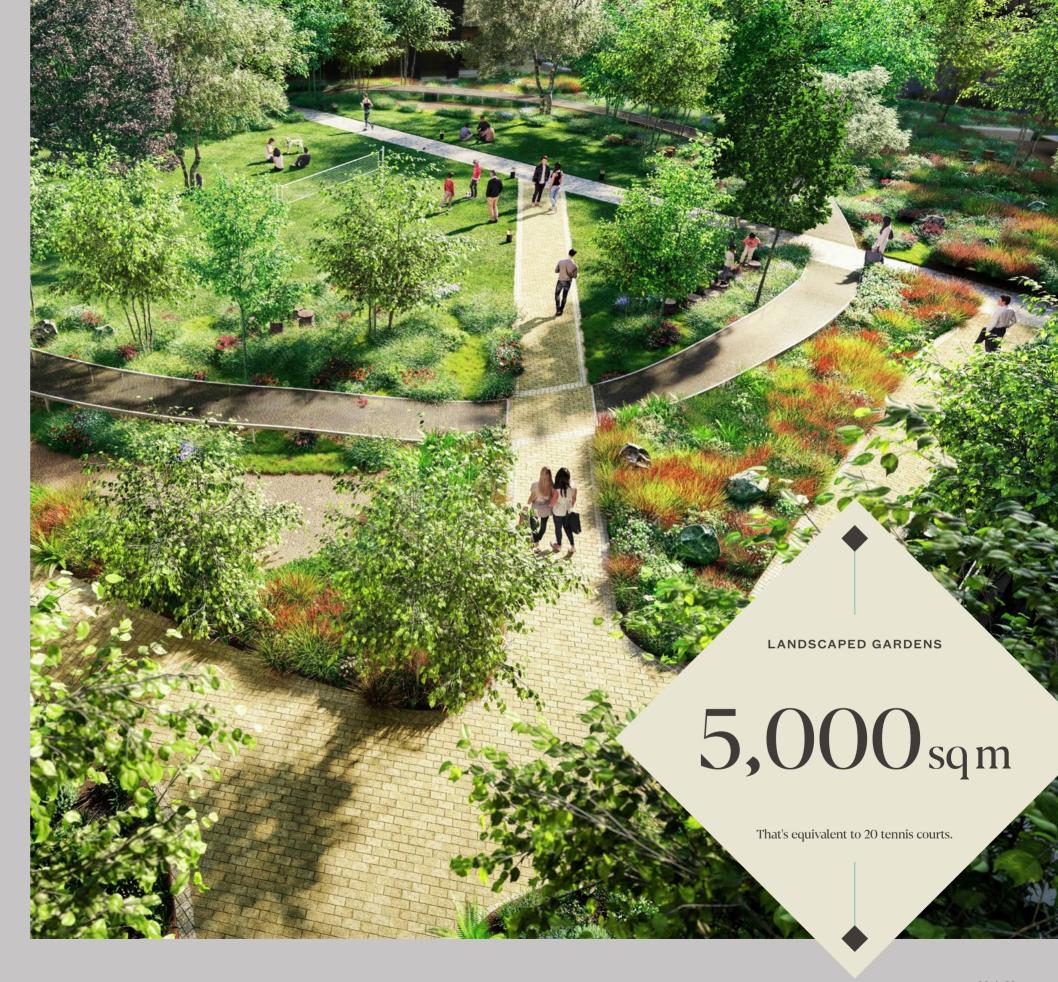

#### THE CALMING FORCE OF NATURE

Lower blood pressure. Reduced stress and anxiety.

Better moods. Nature has a measurable positive impact on our health, happiness, and well-being.

Wander across the stepping stone paths to discover sun traps and wildflower meadows. Lose yourself in thought under a silver birch.

Or play it cool with a game of badminton.