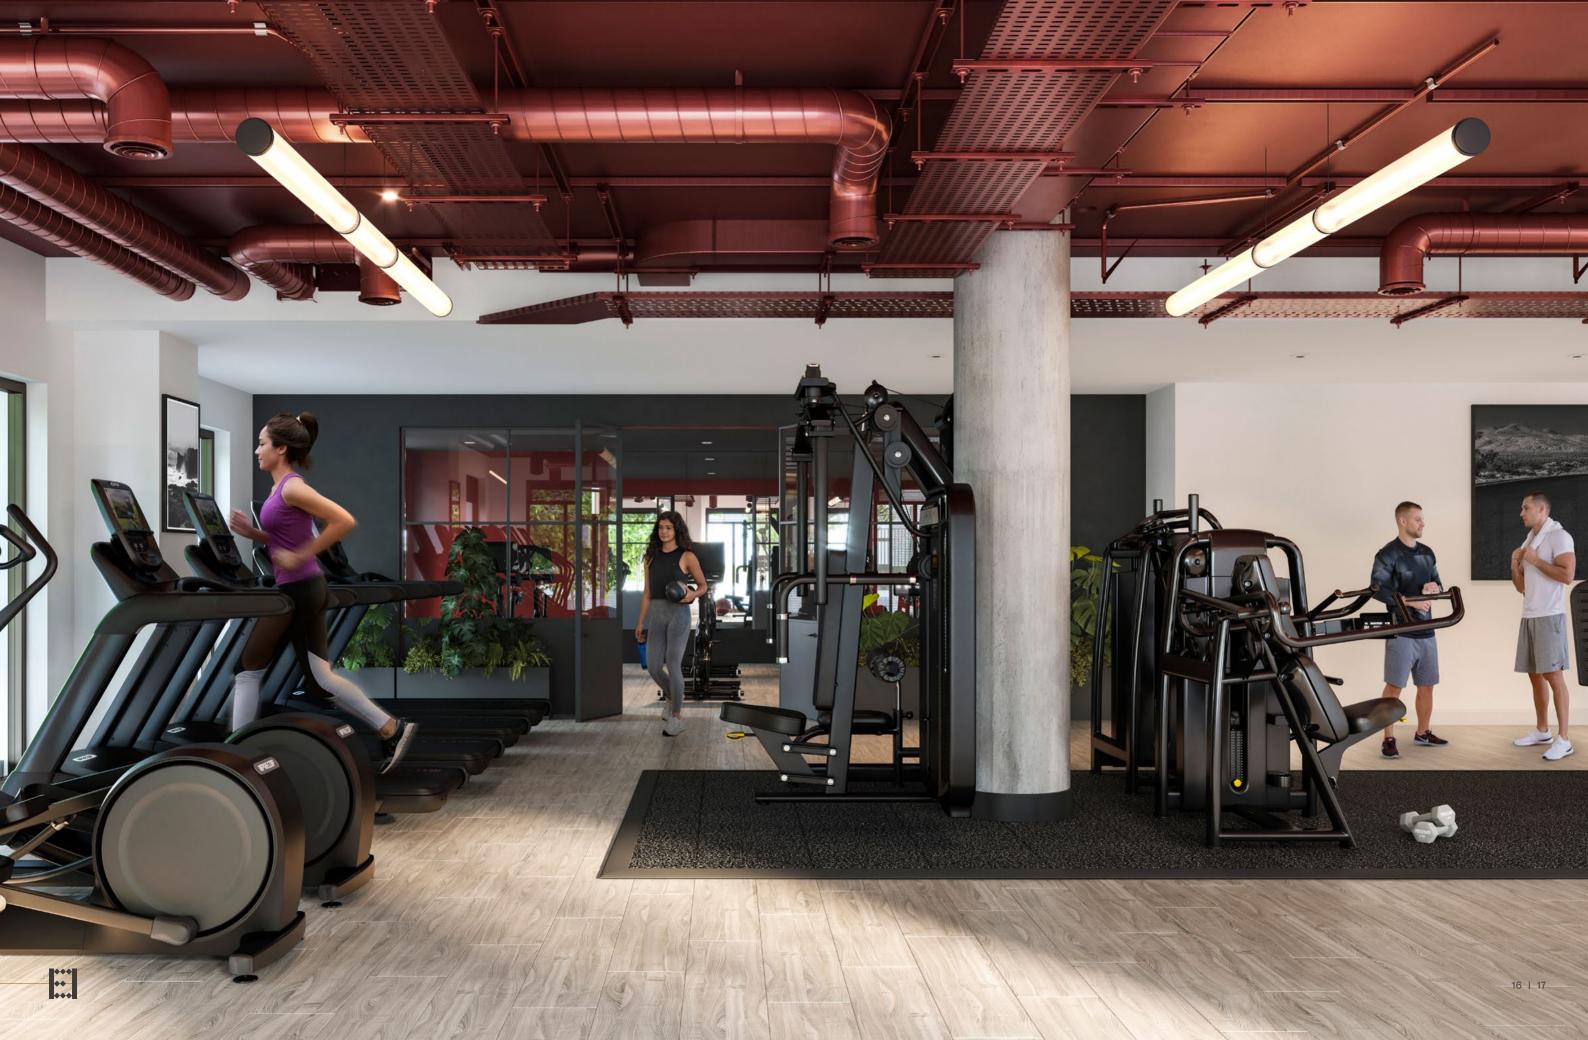

#### ONE OF A KIND. ALL YOURS.

Take on the day in the coworking space, with its bustling café ambience. In the evening, become a silhouette against the sunset on the rooftop running track.

Hit your fitness goals in style, whenever suits you. Enjoy exclusive access to a Peloton powered gym, indoor cycling and yoga studio.

# Welcome to Eden House

| Work ———       | 1  | 24-hour concierge             |
|----------------|----|-------------------------------|
|                | 2  | Meeting room                  |
|                | 3  | Flexible workspace            |
|                |    |                               |
|                |    |                               |
| Train ———      | 4  | Rooftop running track         |
|                | 5  | Peloton indoor cycling studio |
|                | 6  | Gym, powered by Peloton       |
|                |    |                               |
|                |    |                               |
| Reset ———      | 7  | 20-metre swimming pool        |
|                | 8  | Sauna                         |
|                | 9  | Steam room                    |
|                | 10 | Yoga studio                   |
|                | 11 | Treatment room                |
|                | 12 | Cinema room                   |
|                | 13 | Entertainment space           |
|                | 14 | Reflexology walkway           |
|                | 15 | Landscaped gardens            |
|                |    |                               |
|                |    |                               |
| Get about ———— | 16 | Car club scheme               |
|                | 17 | Cycle storage                 |
|                | 18 | Crossrail access              |