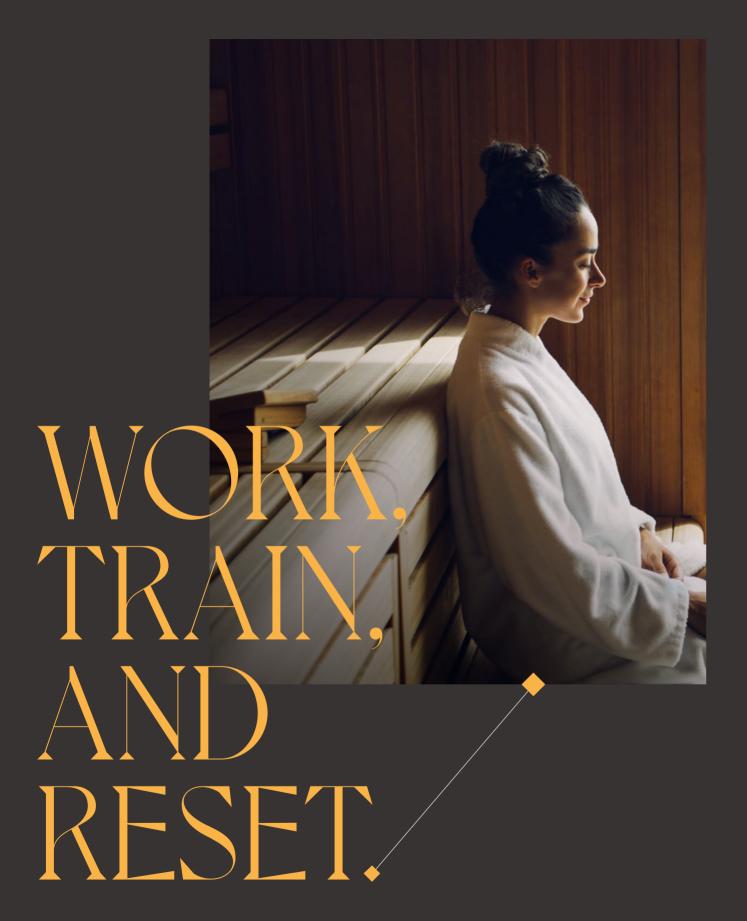

## Reset

Relaxation is never far away. Decompress with a rooftop stroll along the reflexology walkway, ease your nerves and boost circulation. Or head to the ground floor yoga studio (for one of the regular yoga, meditation or Pilates classes), treatment room or poolside sauna and steam room.

- ← Rooftop reflexology walkway
- Yoga studio

↓ Bookable treatment room

THE THOUGHTS AND FEELINGS THAT EMERGE
FROM BEING ON THE SAUNA BENCH COULD NEVER
APPEAR BEING ANYWHERE ELSE IN THE WORLD.