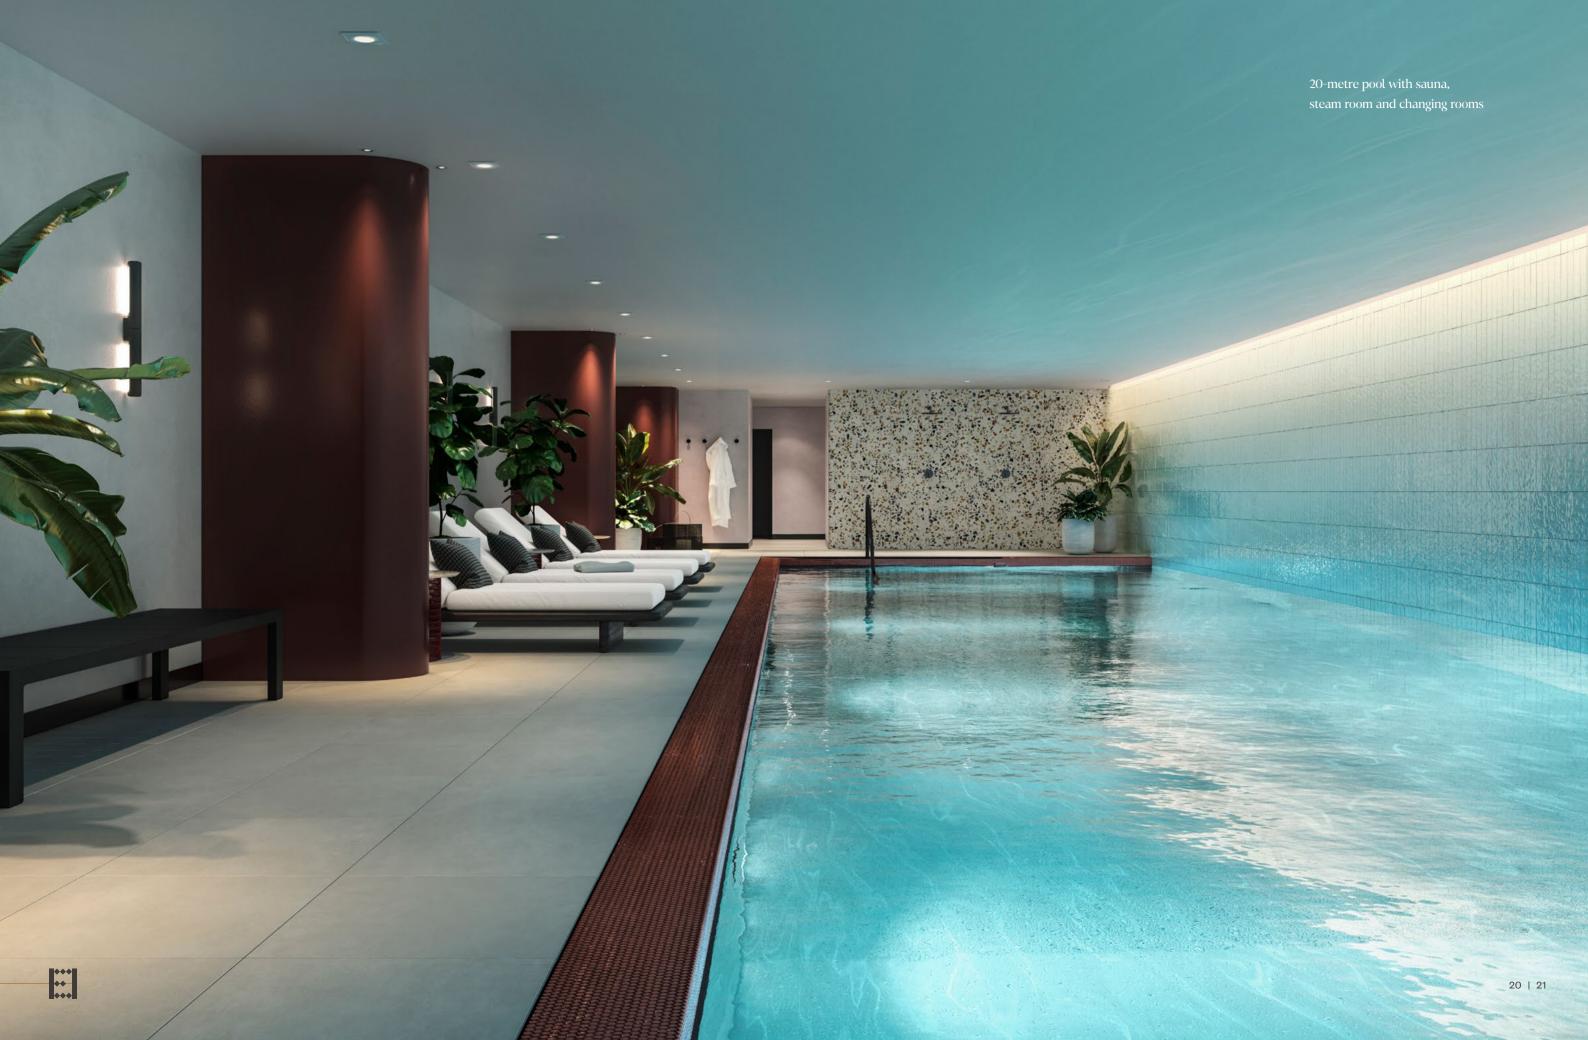

Cool off on the ground floor – luxurious sauna, steam, and treatment rooms, plus a 20-metre swimming pool are waiting for you.

And, as you'd expect, there's a 24-hour concierge service. So, if you ever need help, you'll find a friendly face (and your parcels).

# Welcome to Eden House

| Work ———       | 1  | 24-hour concierge             |
|----------------|----|-------------------------------|
|                | 2  | Meeting room                  |
|                | 3  | Flexible workspace            |
|                |    |                               |
|                |    |                               |
| Train ———      | 4  | Rooftop running track         |
|                | 5  | Peloton indoor cycling studio |
|                | 6  | Gym, powered by Peloton       |
|                |    |                               |
|                |    |                               |
| Reset ———      | 7  | 20-metre swimming pool        |
|                | 8  | Sauna                         |
|                | 9  | Steam room                    |
|                | 10 | Yoga studio                   |
|                | 11 | Treatment room                |
|                | 12 | Cinema room                   |
|                | 13 | Entertainment space           |
|                | 14 | Reflexology walkway           |
|                | 15 | Landscaped gardens            |
|                |    |                               |
|                |    |                               |
| Get about ———— | 16 | Car club scheme               |
|                | 17 | Cycle storage                 |
|                | 18 | Crossrail access              |

## Reset

Relaxation is never far away. Decompress with a rooftop stroll along the reflexology walkway, ease your nerves and boost circulation. Or head to the ground floor yoga studio (for one of the regular yoga, meditation or Pilates classes), treatment room or poolside sauna and steam room.