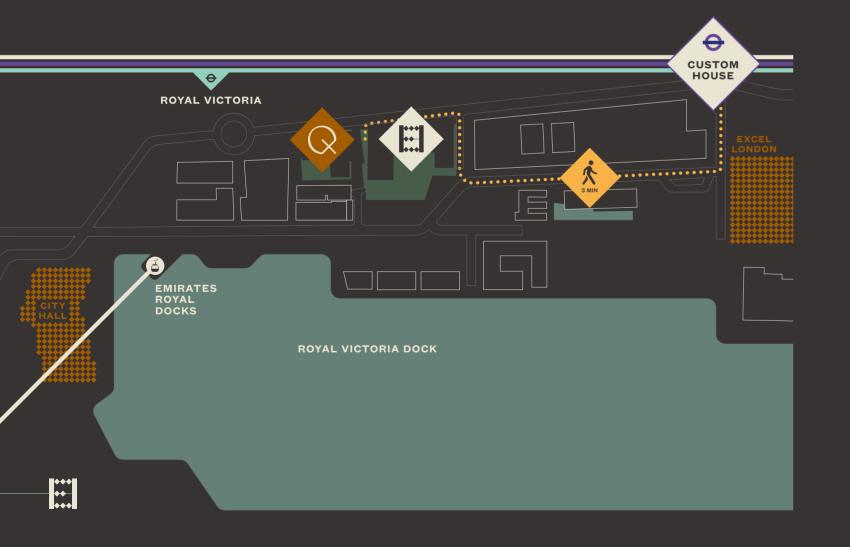

## Getting about

Custom House station is only 3-minutes away from Eden House. And from here it's a mere 12-minutes to Liverpool Street and the City. Tottenham Court Road and West End theatres? 15-minutes. London's finest shopping and dining at Bond Street – a 17-minute trip.

There are also plenty of electric vehicle charging points. And a local car club scheme to help you get where you want, when you want, even without owning a car.

For shorter journeys, there are on-site lockers to keep your bicycle secure overnight.