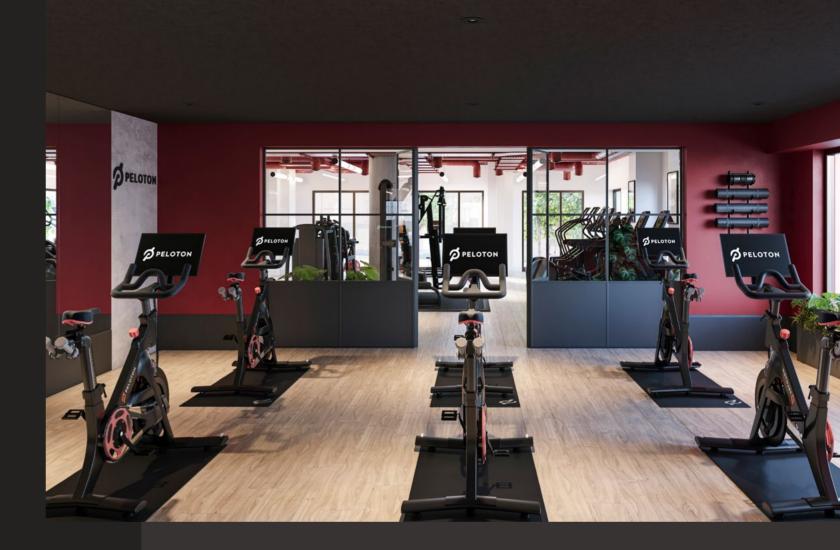

#### ONE OF A KIND. ALL YOURS.

Take on the day in the coworking space, with its bustling café ambience. In the evening, become a silhouette against the sunset on the rooftop running track.

Hit your fitness goals in style, whenever suits you. Enjoy exclusive access to a Peloton powered gym, indoor cycling and yoga studio.

# Welcome to Eden House

| Work ———       | 1  | 24-hour concierge             |
|----------------|----|-------------------------------|
|                | 2  | Meeting room                  |
|                | 3  | Flexible workspace            |
|                |    |                               |
|                |    |                               |
| Train ———      | 4  | Rooftop running track         |
|                | 5  | Peloton indoor cycling studio |
|                | 6  | Gym, powered by Peloton       |
|                |    |                               |
|                |    |                               |
| Reset ———      | 7  | 20-metre swimming pool        |
|                | 8  | Sauna                         |
|                | 9  | Steam room                    |
|                | 10 | Yoga studio                   |
|                | 11 | Treatment room                |
|                | 12 | Cinema room                   |
|                | 13 | Entertainment space           |
|                | 14 | Reflexology walkway           |
|                | 15 | Landscaped gardens            |
|                |    |                               |
|                |    |                               |
| Get about ———— | 16 | Car club scheme               |
|                | 17 | Cycle storage                 |
|                | 18 | Crossrail access              |

With free Wi-Fi, and endless tea and coffee on hand, you'll be ready to take on the day.

Bookable meeting room

Wake up to your favourite Peloton class. Compete alongside over 7 million members handing out high fives as you go.