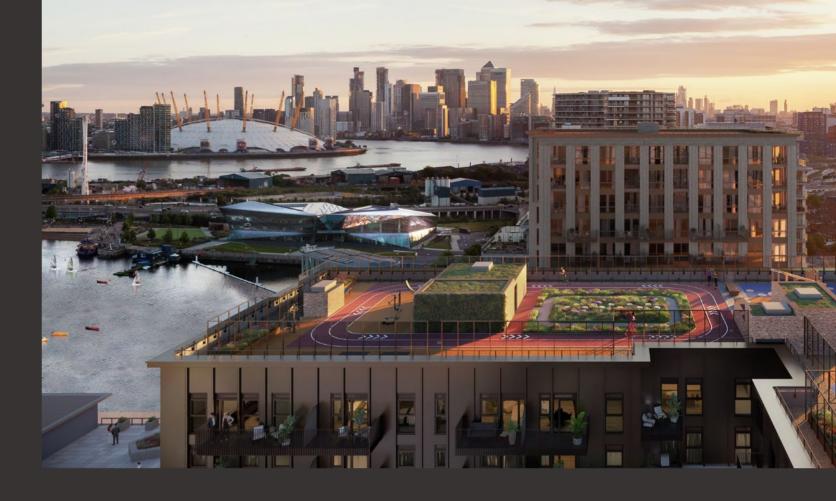

#### ONE OF A KIND. ALL YOURS.

Take on the day in the coworking space, with its bustling café ambience. In the evening, become a silhouette against the sunset on the rooftop running track.

Hit your fitness goals in style, whenever suits you. Enjoy exclusive access to a Peloton powered gym, indoor cycling and yoga studio.

## Getting about

Custom House station is only 3-minutes away from Eden House. And from here it's a mere 12-minutes to Liverpool Street and the City. Tottenham Court Road and West End theatres? 15-minutes. London's finest shopping and dining at Bond Street – a 17-minute trip.