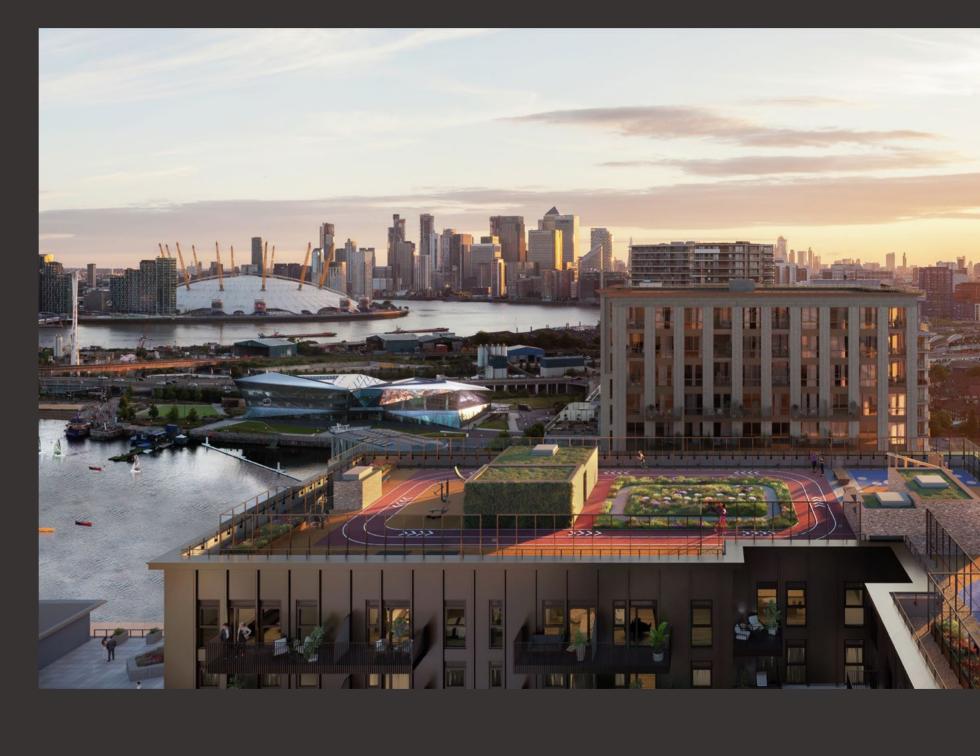

## Getting about

Custom House station is only 3-minutes away from Eden House. And from here it's a mere 12-minutes to Liverpool Street and the City. Tottenham Court Road and West End theatres? 15-minutes. London's finest shopping and dining at Bond Street – a 17-minute trip.