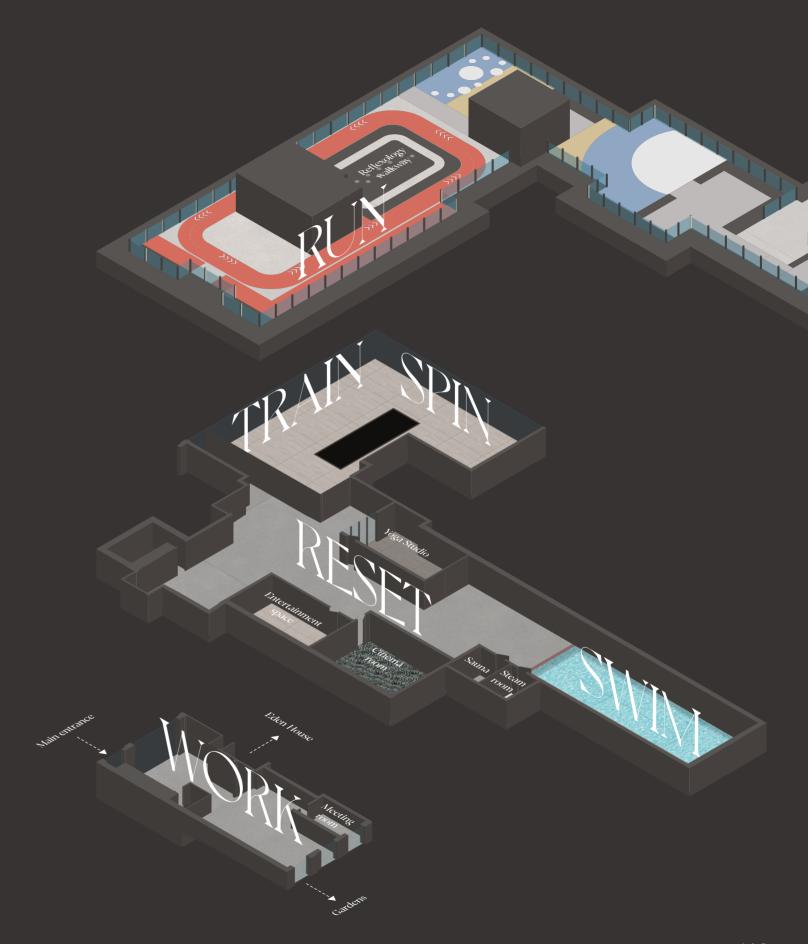

# Welcome to Eden House

| Work ———       | 1  | 24-hour concierge             |
|----------------|----|-------------------------------|
|                | 2  | Meeting room                  |
|                | 3  | Flexible workspace            |
|                |    |                               |
|                |    |                               |
| Train ———      | 4  | Rooftop running track         |
|                | 5  | Peloton indoor cycling studio |
|                | 6  | Gym, powered by Peloton       |
|                |    |                               |
|                |    |                               |
| Reset ———      | 7  | 20-metre swimming pool        |
|                | 8  | Sauna                         |
|                | 9  | Steam room                    |
|                | 10 | Yoga studio                   |
|                | 11 | Treatment room                |
|                | 12 | Cinema room                   |
|                | 13 | Entertainment space           |
|                | 14 | Reflexology walkway           |
|                | 15 | Landscaped gardens            |
|                |    |                               |
|                |    |                               |
| Get about ———— | 16 | Car club scheme               |
|                | 17 | Cycle storage                 |
|                | 18 | Crossrail access              |

Eden House's coworking space lets you dodge the commute, without turning your own home into an office.

Why go any further?

This place is made for modern working. Quiet, cosy spots for long calls. High tables for deep work. A meeting room on hand. And all the wi-fi, tea and coffee you'll need.

## Reset

Relaxation is never far away. Decompress with a rooftop stroll along the reflexology walkway, ease your nerves and boost circulation. Or head to the ground floor yoga studio (for one of the regular yoga, meditation or Pilates classes), treatment room or poolside sauna and steam room.

## F.E. Sillanpää

First Finn to be awarded a Nobel Prize in Literature

Reset

Bring the drinks and pop the corn. Entertain friends and family in your very own cinema and entertainment space.

And say hello to your new neighbours in the flourishing gardens right outside.